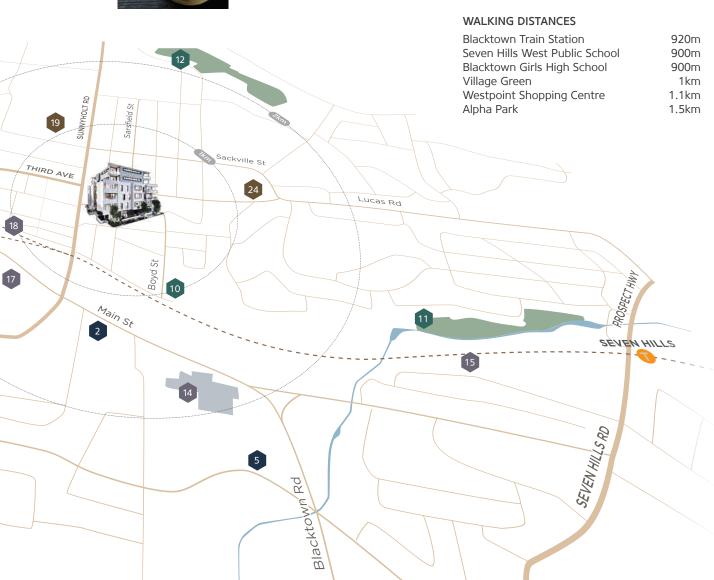

#### Western Sydney is an exciting place to live, and Clifton Place is positioned right in the centre of it all.

The surrounding landscape also lends itself to many green parklands. Francis Park is perfect for a weekend BBQ, and the Village Green comes alive the first Sunday each month with its Fresh Food Fair. Featherdale Wildlife Park, one of Sydney's most loved animal parks, is only 10 minutes away.

#### PARKS & RECREATION

- 7 Francis Park, Showground Precinct
- 8 Featherdale Wildlife Park
- 9 Alpha Park
- 10 Blacktown Aquatic Centre
- 11 International Peace Park
- 12 Lynwood Park

#### SHOPPING & AMENITIES

- 13 Westpoint Shopping Centre
- 14 Blacktown Hospital
- 15 Seven Hills Plaza
- 16 Lancaster Street Fresh Fruit Market
- 17 Blacktown Fresh Food Fair / Village Green
- 18 Asian Food Market

#### EDUCATION

- 19 Blacktown Girls High School
- 20 ST Michael's Primary School
- 21 Balmoral Street Preschool
- 22 St Patrick's Primary School
- 23 Blacktown South Public School
- 24 Seven Hills West Public School