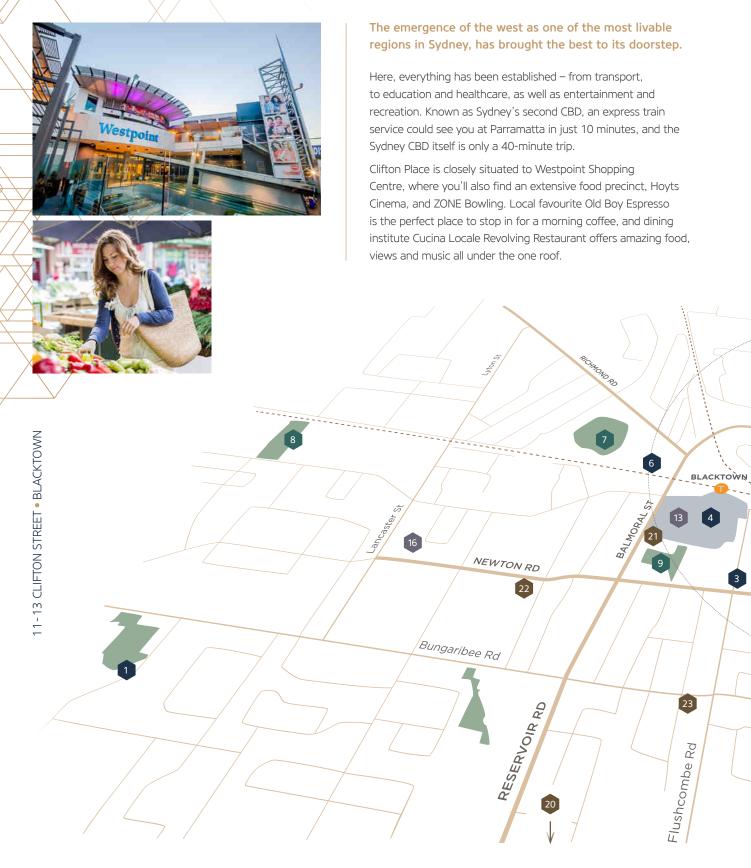

#### Western Sydney is an exciting place to live, and Clifton Place is positioned right in the centre of it all.

The surrounding landscape also lends itself to many green parklands. Francis Park is perfect for a weekend BBQ, and the Village Green comes alive the first Sunday each month with its Fresh Food Fair. Featherdale Wildlife Park, one of Sydney's most loved animal parks, is only 10 minutes away.

#### **CAFES & DINING**

- The Old Boy
- Golden Ma Lun Restaurant 3 Cucina Locale
- Oliver Brown
- Lone Star Rib House
- 6 The Grounds Keeper Cafe

Highly regarded schools like Blacktown Girls High, and St Michael's Primary are all within minutes of Clifton Place. And with such growth, much more is planned for this region. Funding has been granted for a university campus and CBD multi-storey business centre in Blacktown, and neighbouring Rooty Hill will soon be home to a leading international sports centre. In 2026, Western Sydney Airport in Badgery's Creek will open, generating 9,000 local jobs as well as providing the community access to flights in just 25 minutes.

#### PARKS & RECREATION

- 7 Francis Park, Showground Precinct
- 8 Featherdale Wildlife Park
- 9 Alpha Park
- 10 Blacktown Aquatic Centre
- 11 International Peace Park
- 12 Lynwood Park

#### SHOPPING & AMENITIES

- 13 Westpoint Shopping Centre
- 14 Blacktown Hospital
- 15 Seven Hills Plaza
- 16 Lancaster Street Fresh Fruit Market
- 17 Blacktown Fresh Food Fair / Village Green
- 18 Asian Food Market

#### EDUCATION

- 19 Blacktown Girls High School
- 20 ST Michael's Primary School
- 21 Balmoral Street Preschool
- 22 St Patrick's Primary School
- 23 Blacktown South Public School
- 24 Seven Hills West Public School