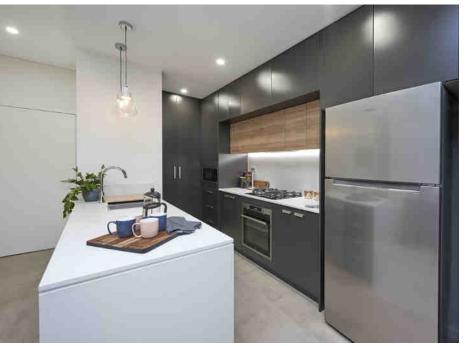

Each kitchen has been designed for everyday functionality with high quality finishes.

Sleek duotone schemes are matched perfectly with stone island benchtops, statement pendant lighting, LED strip lighting & AEG stainless steel appliances to make cooking and entertaining easy.