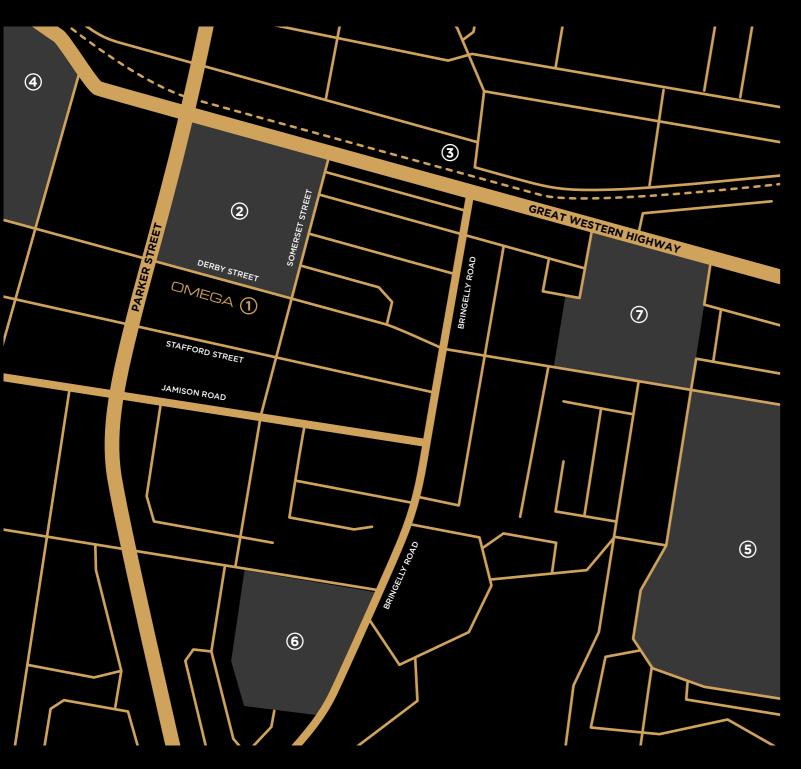

### An Opportune Location

Omega is at the centre of all the conveniences and luxuries the booming Penrith area has to offer.

Close access to Nepean Public and Private Hospitals. Approximately 1km to Kingswood Train Station and 2.5km to Penrith Train Station with access to fast trains to the Sydney CBD. A short walk to the Western Sydney University, local Primary and High Schools. A short walk to Penrith CBD with local restaurants, retail and Westfield Shopping Centre. Many parks and green areas within walking distance. Close proximity to M4 entrance and exit. A short drive to the beautiful recreational facilities of the Nepean River, whitewater stadium, and the Sydney International Regatta Centre, with the Blue Mountains at your doorstep.

## Perfectly Located

- 1. Omega Apartments
- 2. Nepean Hospital
- 3. Kingswood Train Station
- 4. Penrith High School
- 5. Western Sydney University
- 6. Kingswood High School
- 7. Chapman Gardens Park